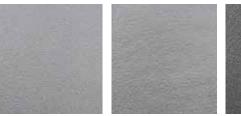

# **STONDECK QD SYSTEMS ONLY** Light Grey Medium Grey Dark Grey Khaki\* Blue\* Beige\* Brick Red\* Green\*

### STONDECK SYSTEMS

Pewter

Steel Grey

Charcoal

Emerald\*

Scarlet\*