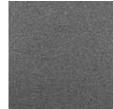

# **STONDECK QD SYSTEMS ONLY** Light Grey Medium Grey Dark Grey Khaki\* Blue\* Beige\* Brick Red\* Green\*

### STONDECK SYSTEMS

Pewter

Steel Grey

Charcoal

Emerald\*

Scarlet\*