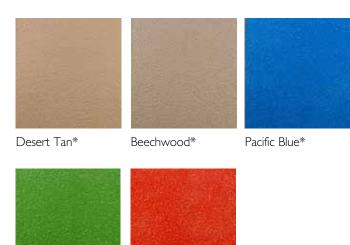

# **STONDECK QD SYSTEMS ONLY** Light Grey Medium Grey Dark Grey Khaki\* Blue\* Beige\* Brick Red\* Green\*

### STONDECK SYSTEMS

Pewter

Steel Grey

Charcoal

Emerald\*

Scarlet\*